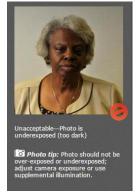

## \*\*Photo Requirements & Examples

Photos marked with  $\sqrt{\ }$  = acceptable  $\bigcirc$  = rejected photo

• Recent headshot with full view of face, open eyes

• No hats or sunglasses- Regular glasses are permitted only when glare does not appear on lens

• Full color without shadows or over lighting

• Neutral facial expression or natural smile

## Additional \*\* Photo Requirements

- Solid color background, preferably white or off-white color
- JPG/JPEG format
- Between 50KB and 200KB in size
  - o Minimum 480 x 640 pixels or 1.6" x 2.13"
  - o Maximum 1200 x 1600 pixels or 4" x 5.33"
- Not blurry or pixelated