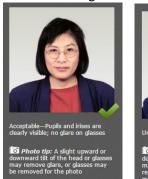

## \*\*Photo Requirements & Examples

Photos marked with  $\sqrt{\ }$  = acceptable  $\bigcirc$  = rejected photo

• Recent headshot with full view of face, open eyes

• No hats or sunglasses- Regular glasses are permitted only when glare does not appear on lens

• Full color without shadows or over lighting

• Neutral facial expression or natural smile