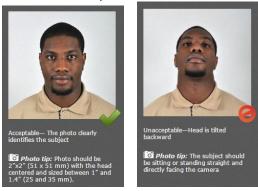

## \*\*Photo Requirements & Examples

Photos marked with  $\sqrt{\ }$  = acceptable  $\bigcirc$  = rejected photo

• Recent headshot with full view of face, open eyes

• No hats or sunglasses- Regular glasses are permitted only when glare does not appear on lens

• Full color without shadows or over lighting

• Neutral facial expression or natural smile

## Additional \*\* Photo Requirements

- Solid color background, preferably white or off-white color
- JPG/JPEG format
- Between 50KB and 200KB in size
  - o Minimum 480 x 640 pixels or 1.6" x 2.13"
  - o Maximum 1200 x 1600 pixels or 4" x 5.33"
- Not blurry or pixelated