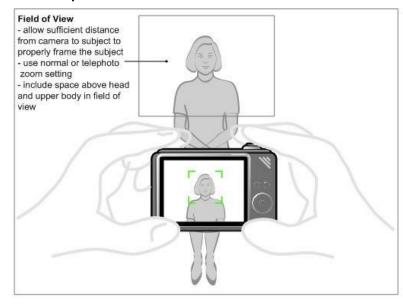

## Additional \*\* Photo Requirements

- Solid color background, preferably white or off-white color
- JPG/JPEG format
- Between 50KB and 200KB in size
  - o Minimum 480 x 640 pixels or 1.6" x 2.13"
  - o Maximum 1200 x 1600 pixels or 4" x 5.33"
- Not blurry or pixelated